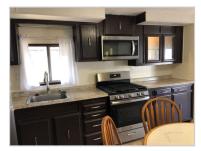

#### Overview:

This two bedroom one bath singlewide has been mostly redone. New stainless steel appliances and countertops in the kitchen. Large living room and a great covered patio. Big master bedroom and a wall unit air is included.