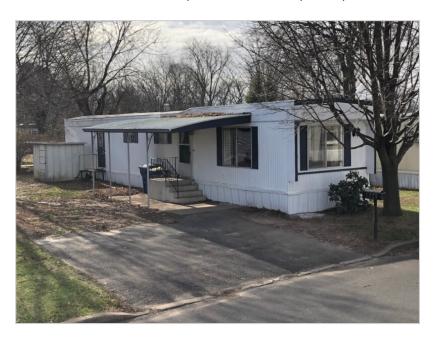

# 1225 Adler Drive, Morrisville, PA, 19067

### Featured Benefits:

Ranch home Shutters Metal roof Vinyl foundation enclosure

#### Overview:

This two bedroom one bath singlewide has been mostly redone. New stainless steel appliances and countertops in the kitchen. Large living room and a great covered patio. Big master bedroom and a wall unit air is included.