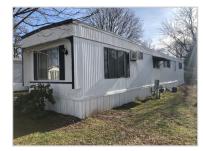

#### Overview:

This two bedroom one bath singlewide has been mostly redone. New stainless steel appliances and countertops in the kitchen. Large living room and a great covered patio. Big master bedroom and a wall unit air is included.